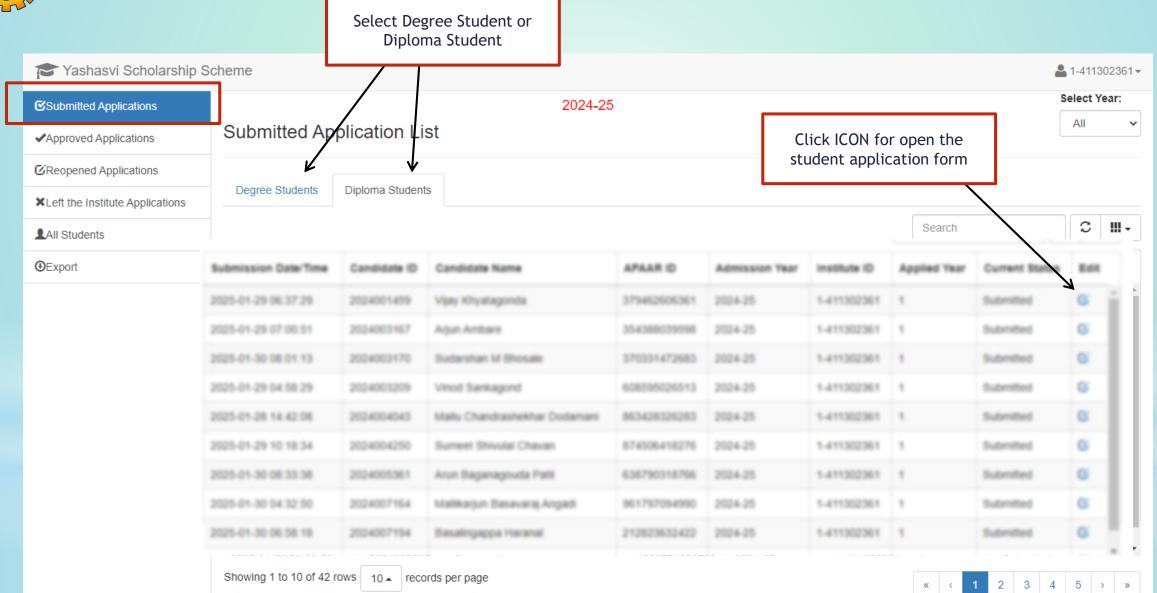

### All India Council For Technical Education

# Manual for Yashasyi Scholarship Scheme

Verifying Students Applications

At Institute Level (L-1)

URL: https://yashasvi.aicte.gov.in/institutes/login.php

Student Development Cell (StDC), SAG Bureau



Institute Login

#### URL: https://yashasvi.aicte.gov.in/institutes/login.php











ACTE War undig where a

#### Verifying Student Application form

#### Yashasvi Scholarship Scheme

|                             |                                 |                             |                             |