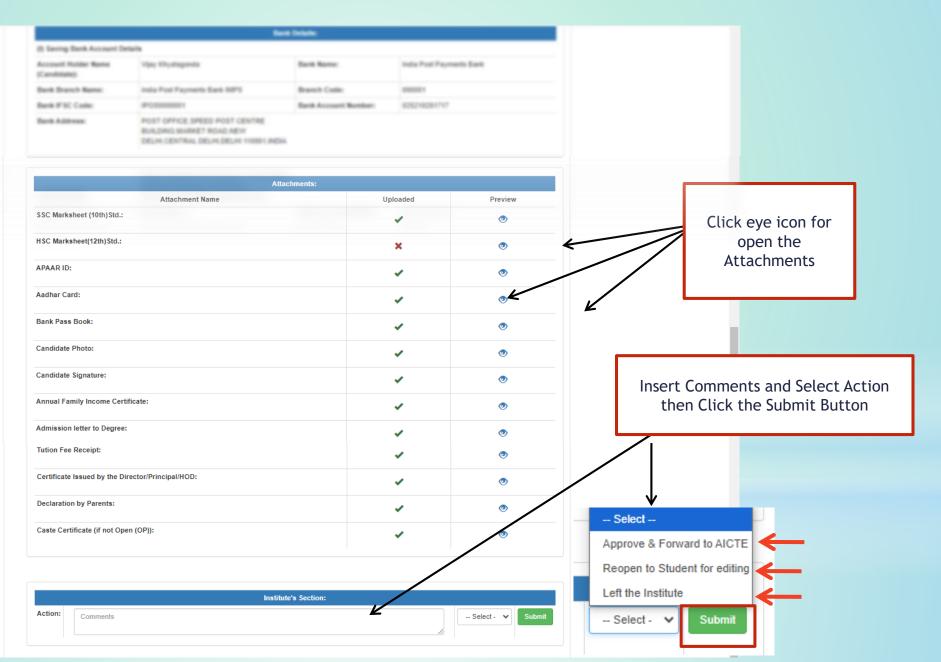

|                                                             |                                                        |  |



#### Verifying Student Application form















## Thank You

For further Technical guery Mail to: yashasyi@aicte-india.org Call : 011-29581118