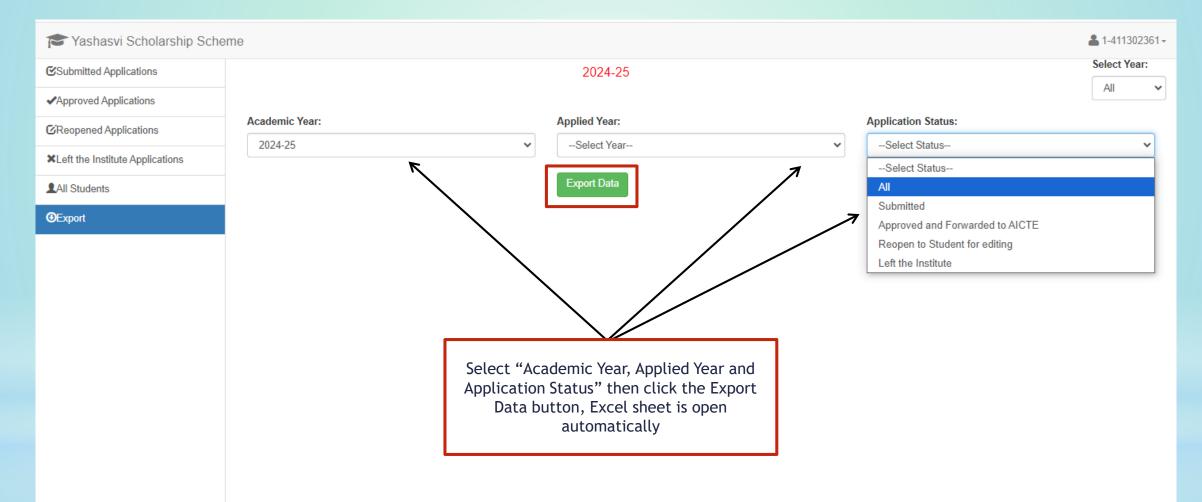

|                                                             |                                                        |  |



#### Verifying Student Application form















## Thank You

For further Technical guery Mail to: yashasyi@aicte-india.org Call : 011-29581118